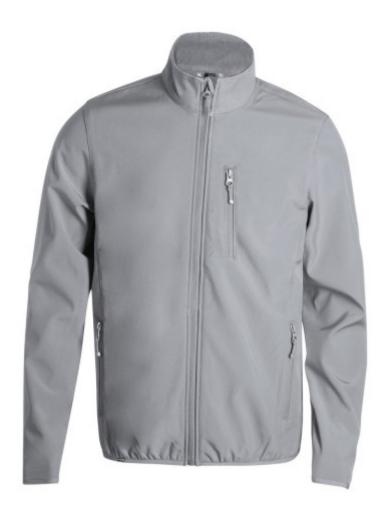

# **SCOLA RPET SHOFTSHELL JACKET**

#### **Basic informations**

Material 1 weight: 300 g/m2

Material 2: Elastan

Color: Grey

### **Specification**

Breathable, waterproof and windproof zipped RPET softshell jacket with chest pocket. Outside: 92% RPET polyester and 8% elastane. Inside: 100% RPET polyester micro fleece. 300 g/m².